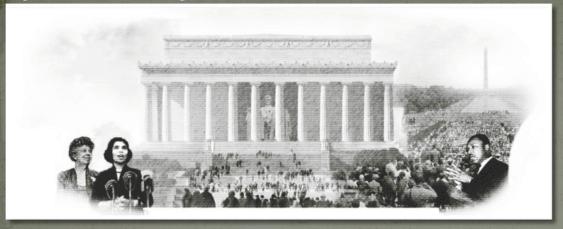

\$5

5B.AL1.e 2016-03-16

5B.AL1.eb 2016-03-16

Most Current Concept: Includes (L / R): Roosevelt/Marion Anderson, the Public, Seated Lincoln, March on Washington, MLK.

- Photo of Marian Anderson Marian Anderson. Smithsonian / Scurlock Collection
- Photo of Eleanor Roosevelt, National Archives, FDR Library
- Photo of Martin Luther King, Smithsonian / Scurlock Collection
- Seated Lincoln, Library of Congress, Carol Highsmith Collection
- March on Washington, March on Washington. Library of Congress, US News and World Report