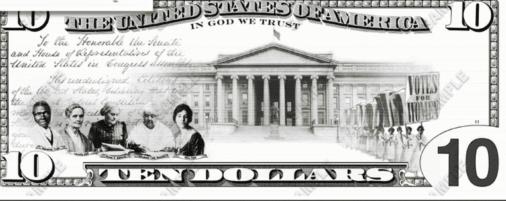

## 5B.AL1.e 2016-03-16

10B.AF.eb 2016-03-22

Most Current Collage Includes (L / R): Truth, Mott, Anthony, Stanton, Paul, Letter, Treasury, Suffragists.

- Sojourner Truth. Smithsonian / National Portrait Gallery
- Lucretia Mott. Library of Congress
- Susan B. Anthony & Elizabeth C. Stanton. Library of Congress
- · Alice Paul, Library of Congress, Harris and Ewing, Published 1919
- Image of letter to Congress from Stanton/Anthony, December, 1871, National Archives
- Treasury Building. Treasury Public Affairs
- March to Lafayette Sq. BEP derived art from DC Public Library original.