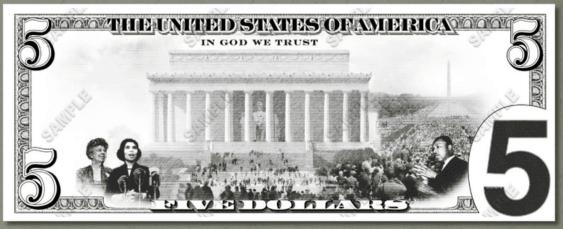

\$5

5B.AL1.e 2016-03-16

5B.AL1.eb 2016-03-16

Most Current Concept: Includes (L / R): Roosevelt/Marion Anderson, the Public, Seated Lincoln, March on Washington, MLK.

- Photo of Marian Anderson Marian Anderson. Smithsonian / Scurlock Collection
- Photo of Eleanor Roosevelt, National Archives, FDR Library
- Photo of Martin Luther King, Smithsonian / Scurlock Collection
- Seated Lincoln, Library of Congress, Carol Highsmith Collection
- March on Washington, March on Washington. Library of Congress, US News and World Report