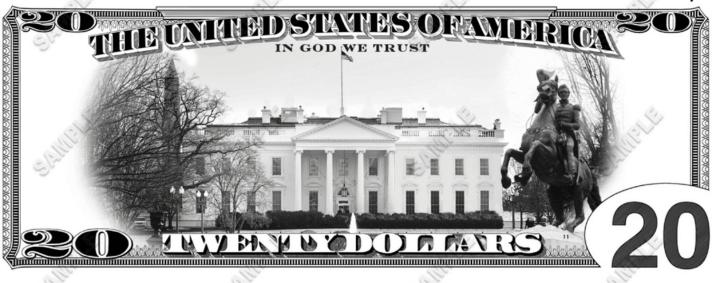

## \$20

\$20 Face conceptual design with refined H. Tubman portrait.

• Original image of Harriet Tubman courtesy of the Ohio History Connection.

20B.AO.b 2016-04-06

Current Collage Includes: Washington monument, Modern WH W/Jackson Statue

• White House, monument and Jackson Statue: BEP Design Staff