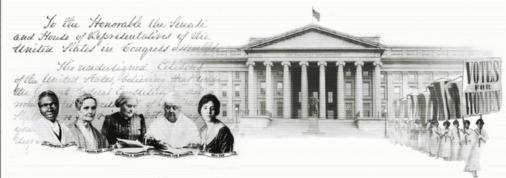

## 5B.AL1.e 2016-03-16

10B.AF.eb 2016-03-22

Most Current Collage Includes (L / R): Truth, Mott, Anthony, Stanton, Paul, Letter, Treasury, Suffragists.

- Sojourner Truth. Smithsonian / National Portrait Gallery
- Lucretia Mott. Library of Congress
- Susan B. Anthony & Elizabeth C. Stanton. Library of Congress
- · Alice Paul, Library of Congress, Harris and Ewing, Published 1919
- Image of letter to Congress from Stanton/Anthony, December, 1871, National Archives
- Treasury Building. Treasury Public Affairs
- March to Lafayette Sq. BEP derived art from DC Public Library original.