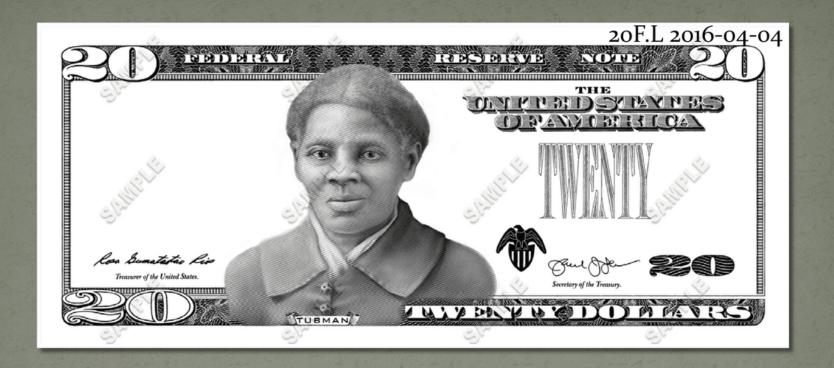

## \$20

\$20 Face conceptual design with refined H. Tubman portrait.

• Original image of Harriet Tubman courtesy of the Ohio History Connection.

20B.AO.b 2016-04-06

Current Collage Includes: Washington monument, Modern WH W/Jackson Statue